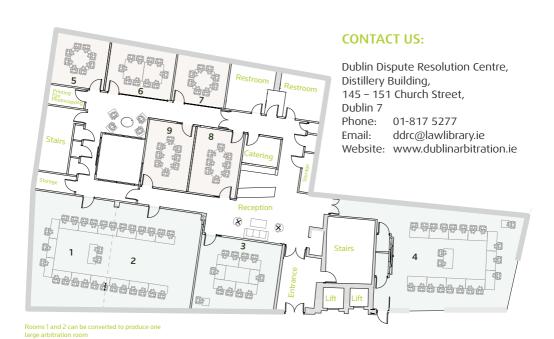

The DDRC is located in the Distillery Building on Church Street, beside the Four Courts and in the heart of Dublin's legal quarter. It has four large hearing rooms with world class arbitration, alternative dispute resolution (ADR) and meeting support facilities, in addition to a number of ancillary breakout/meeting rooms. It is fully air conditioned with dedicated power and data lines to every desk and WiFi throughout the Centre.

Please contact us for more details.

| Room         | Seating | Hour | Half day | Day  | Week   |
|--------------|---------|------|----------|------|--------|
| Room 1       | 15 - 25 | €100 | €298     | €529 | €2,117 |
| Room 2       | 15 - 25 | €100 | €298     | €529 | €2,117 |
| Room 3       | 10 - 16 | €90  | €265     | €474 | €1,885 |
| Room 4       | 20 - 30 | €132 | €397     | €706 | €2,822 |
| Room 5       | 8       | €56  | €166     | €298 | €1,191 |
| Room 6       | 10      | €64  | €190     | €336 | €1,328 |
| Room 7       | 8       | €56  | €166     | €298 | €1,191 |
| Room 8       | 8       | €56  | €166     | €298 | €1,191 |
| Room 9       | 8       | €56  | €166     | €298 | €1,191 |
| Room 1 and 2 | 100     | €166 | €497     | €894 | €3,572 |